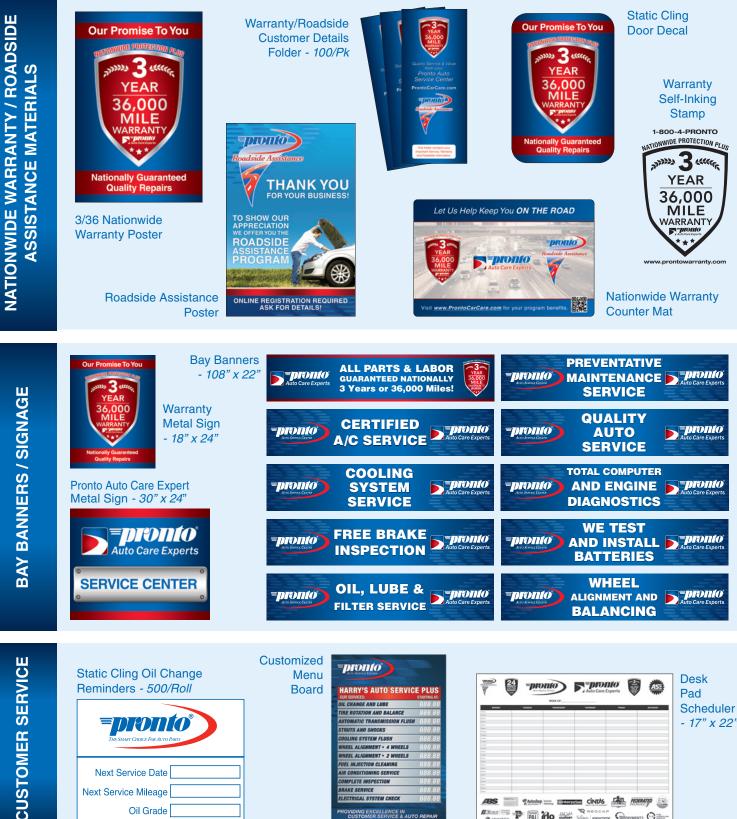

## PRONTO AUTO CARE EXPERTS PROGRAM Marketing Materials Re-Order Form

Effective: January 2021

| 3/36 Nationwide Warranty Program Materials                                                   | Price Ea.   | Qty. | Total Price |
|----------------------------------------------------------------------------------------------|-------------|------|-------------|
| Nationwide Warranty & Roadside Assistance<br>Customer Details & Information Folder (100/Pk.) | \$10.00/Pk. |      |             |
| Nationwide Warranty Static Cling Door Decal                                                  | \$2.00      |      |             |
| Nationwide Warranty Poster                                                                   | \$4.00      |      |             |
| Nationwide Warranty Counter Mat                                                              | \$6.00      |      |             |
| Nationwide Warranty Metal Sign                                                               | \$20.00     |      |             |
| Nationwide Warranty Self-Inking Stamp                                                        | \$9.50      |      |             |

\* The Warranty Logo can be e-mailed. Please send request to marketing@pronto-net.com

| Roadside Assistance Program Materials | Price Ea. | Qty. | Total Price |
|---------------------------------------|-----------|------|-------------|
| Roadside Assistance Program Poster    | \$4.00    |      |             |

| Pronto Auto Service Shop Identification Materials | Price Ea. | Qty. | Total Price |
|---------------------------------------------------|-----------|------|-------------|
| Bay Banners (see reverse side for subjects)       | \$35.00   |      |             |
| PACE Service Center Metal Sign                    | \$40.00   |      |             |
| Customized Auto Services Menu Board               | \$79.95   |      |             |
| Static Cling Oil Change Reminders (500/Roll)      | \$15.00   |      |             |

| Other Materials           | Price Ea. | Qty. | <b>Total Price</b> |
|---------------------------|-----------|------|--------------------|
| Weekly Desk Pad Scheduler | \$6.00    |      |                    |
| Brake Pad Test Tool       | \$3.95    |      |                    |